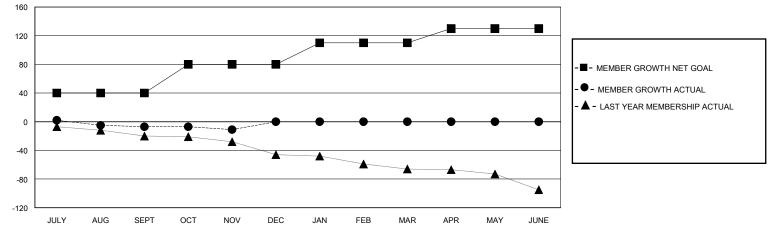

## MONTHLY MEMBERSHIP PROGRESS REPORT

District 202 L

Results as of: 11/30/2024

JAN

FEB

MAR

APR

MAY

DEC

NOV

OCT

JUNE

| DROPPED CLUBS: 0 |    | 16 CLUBS OF 52 ADDED 1 OR MORE<br>NEW MEMBERS | GENDER DISTRIBUTION                |              |   |
|------------------|----|-----------------------------------------------|------------------------------------|--------------|---|
|                  |    |                                               | MALE                               | 865 (66.33%) |   |
|                  |    |                                               | FEMALE                             | 437 (33.51%) |   |
| DROPPED MEMBERS  |    |                                               |                                    |              |   |
| DECEASED         | 4  | CLICK HERE FOR CUMULATIVE<br>MEMBERSHIP DATA  | TOTAL FAMILY UNIT MEMBERS          |              | 0 |
| CLUB CANCELLED   | 0  |                                               | FAMILY MEMBERS PAYING HALF<br>DUES |              | 0 |
| OTHER            | 50 |                                               |                                    |              | 0 |
| TOTAL            | 54 |                                               |                                    |              |   |

0

JULY

AUG

SEPT

© Copyright 2024, Lions Clubs International, All Rights Reserved.