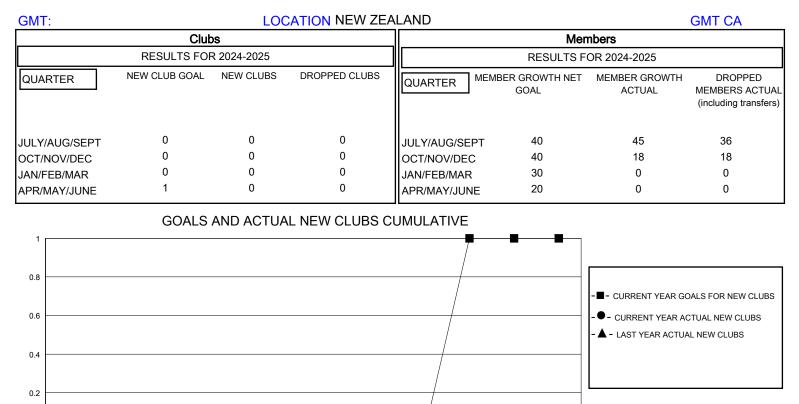

## MONTHLY MEMBERSHIP PROGRESS REPORT

District 202 L

Results as of: 11/30/2024

JAN

FEB

MAR

APR

MAY

DEC

NOV

OCT

JUNE

| DROPPED CLUBS: 0 |    | 16 CLUBS OF 52 ADDED 1 OR MORE<br>NEW MEMBERS | GENDER DISTRIBUTION                |              |   |
|------------------|----|-----------------------------------------------|------------------------------------|--------------|---|
|                  |    |                                               | MALE                               | 865 (66.33%) |   |
|                  |    |                                               | FEMALE                             | 437 (33.51%) |   |
| DROPPED MEMBERS  |    |                                               |                                    |              |   |
| DECEASED         | 4  | CLICK HERE FOR CUMULATIVE<br>MEMBERSHIP DATA  | TOTAL FAMILY UNIT MEMBERS          |              | 0 |
| CLUB CANCELLED   | 0  |                                               | FAMILY MEMBERS PAYING HALF<br>DUES |              | 0 |
| OTHER            | 50 |                                               |                                    |              | 0 |
| TOTAL            | 54 |                                               |                                    |              |   |

0

JULY

AUG

SEPT

© Copyright 2024, Lions Clubs International, All Rights Reserved.